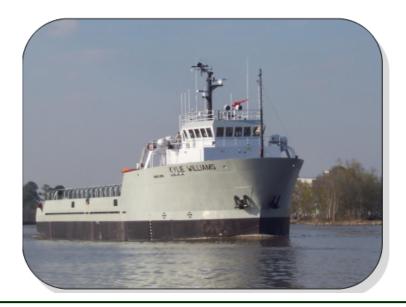

M/V KYLIE WILLIAMS Offshore Supply Vessel Class 230' DP-II Z-Drive Propulsion

|                                                  |                                                                                | DIMENSIONS and REGU                                                       | JLATORY INFOR                             | MATION                                    |                                          |  |
|--------------------------------------------------|--------------------------------------------------------------------------------|---------------------------------------------------------------------------|-------------------------------------------|-------------------------------------------|------------------------------------------|--|
| Length (Overall)<br>Gross Tonnage<br>Dead Weight | 220 ft 0 in<br>1659 ITC<br>2939 T                                              | Beam<br>Net Tonnage                                                       | 54 ft 0 in<br>I-571                       | Depth<br>Draft Loaded<br>Clear Deck       | 19 ft 0 in<br>16 ft 0 in<br>138' X 43.5' |  |
| IMO<br>Classification                            | 9372224<br>ABS Maltese Cr                                                      | oss A-Oceans+                                                             |                                           | Official Number<br>Flag                   | 1174543<br>U.S.                          |  |
| Certifications                                   | USCG Certified, IMO Solas Ready, Loadline, American Bureau of Shipping, +DP-II |                                                                           |                                           |                                           |                                          |  |
|                                                  |                                                                                | PERFOR                                                                    | MANCE                                     |                                           |                                          |  |
| Max Speed                                        | 12 knots                                                                       |                                                                           | Fuel Consump                              | Fuel Consumption:110gal/hr416 liters/hr   |                                          |  |
| Cruise Speed                                     | 10 knots                                                                       |                                                                           | Fuel Consumption:71.5 gal/hr270 liters/hr |                                           |                                          |  |
|                                                  |                                                                                | PROPULSION, MACHI                                                         | NERY AND STEE                             | RING                                      |                                          |  |
| Main Engines                                     | (2                                                                             | ) CAT 3516B<br>IMO 200 Complaint                                          | Total Horsepowe                           | r 4200 H                                  | P                                        |  |
| Bow Thruster                                     | (2<br>(2                                                                       | )CAT 3412<br>)Rolls Royce TT 1,650 DPN                                    | Total Horsepowe                           |                                           |                                          |  |
| Main Propulsion                                  | (2                                                                             |                                                                           | Liquid Mud Pum                            |                                           |                                          |  |
| Generators                                       | (2                                                                             | ) CAT 3340B-370KW Automatic<br>Paralleling                                | Bulk Compresso                            | k Compressor (1) Leroi @ 80 PSI - 740 cfm |                                          |  |
| Emergency Generator                              | (1                                                                             | ) CAT 3304B 105KW                                                         | Firefighting Equi                         | pment Off ship                            | o 2400 GPM                               |  |
|                                                  |                                                                                | CAPACITY AND                                                              |                                           | 5                                         |                                          |  |
| Fuel Oil                                         |                                                                                | 200,000 Gallons - 4,762 B                                                 | BLS                                       | Fuel Oil                                  | 750 GPM @ 200 TDH                        |  |
| Drill Water<br>Liquid Mud                        |                                                                                | 175,000 Gallons - 4,167 B<br>252,000 Gallons - 6,000 B<br>(6-1,000 bbl Ta | BLS                                       | Drill Water<br>Liquid Mud                 | 875 GPM @ 200 TDH<br>1,000 GPM @ 200 TDH |  |
| Dry Bulk                                         |                                                                                | 6,000 CF (5-1,200 cu ft ta                                                |                                           |                                           | 1,000 CF/hr                              |  |
| Potable Water<br>Deck Load                       |                                                                                | 45,000 Gallons -1,071 B<br>145                                            |                                           | _oad Rating                               | 1,024 lbs/c2                             |  |
|                                                  |                                                                                |                                                                           |                                           |                                           |                                          |  |