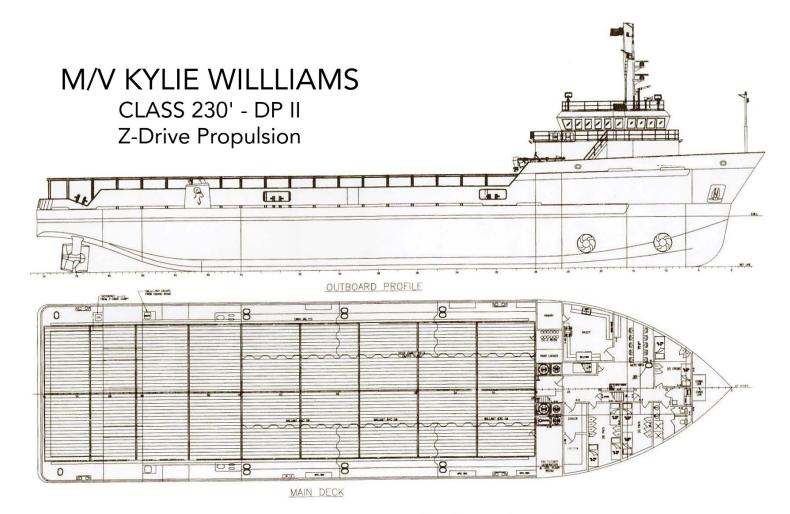

M/V KYLIE WILLIAMS Offshore Supply Vessel Class 230' DP-II Z-Drive Propulsion

|                                                  |                                                                                | DIMENSIONS and REGU                                                       | JLATORY INFOR                             | MATION                                    |                                          |  |
|--------------------------------------------------|--------------------------------------------------------------------------------|---------------------------------------------------------------------------|-------------------------------------------|-------------------------------------------|------------------------------------------|--|
| Length (Overall)<br>Gross Tonnage<br>Dead Weight | 220 ft 0 in<br>1659 ITC<br>2939 T                                              | Beam<br>Net Tonnage                                                       | 54 ft 0 in<br>I-571                       | Depth<br>Draft Loaded<br>Clear Deck       | 19 ft 0 in<br>16 ft 0 in<br>138' X 43.5' |  |
| IMO<br>Classification                            | 9372224<br>ABS Maltese Cr                                                      | oss A-Oceans+                                                             |                                           | Official Number<br>Flag                   | 1174543<br>U.S.                          |  |
| Certifications                                   | USCG Certified, IMO Solas Ready, Loadline, American Bureau of Shipping, +DP-II |                                                                           |                                           |                                           |                                          |  |
|                                                  |                                                                                | PERFOR                                                                    | MANCE                                     |                                           |                                          |  |
| Max Speed                                        | 12 knots                                                                       |                                                                           | Fuel Consump                              | Fuel Consumption:110gal/hr416 liters/hr   |                                          |  |
| Cruise Speed                                     | 10 knots                                                                       |                                                                           | Fuel Consumption:71.5 gal/hr270 liters/hr |                                           |                                          |  |
|                                                  |                                                                                | PROPULSION, MACHI                                                         | NERY AND STEE                             | RING                                      |                                          |  |
| Main Engines                                     | (2                                                                             | ) CAT 3516B<br>IMO 200 Complaint                                          | Total Horsepowe                           | r 4200 H                                  | P                                        |  |
| Bow Thruster                                     | (2<br>(2                                                                       | )CAT 3412<br>)Rolls Royce TT 1,650 DPN                                    | Total Horsepowe                           |                                           |                                          |  |
| Main Propulsion                                  | (2                                                                             |                                                                           | Liquid Mud Pum                            |                                           |                                          |  |
| Generators                                       | (2                                                                             | ) CAT 3340B-370KW Automatic<br>Paralleling                                | Bulk Compresso                            | k Compressor (1) Leroi @ 80 PSI - 740 cfm |                                          |  |
| Emergency Generator                              | (1                                                                             | ) CAT 3304B 105KW                                                         | Firefighting Equi                         | pment Off ship                            | o 2400 GPM                               |  |
|                                                  |                                                                                | CAPACITY AND                                                              |                                           | 5                                         |                                          |  |
| Fuel Oil                                         |                                                                                | 200,000 Gallons - 4,762 B                                                 | BLS                                       | Fuel Oil                                  | 750 GPM @ 200 TDH                        |  |
| Drill Water<br>Liquid Mud                        |                                                                                | 175,000 Gallons - 4,167 B<br>252,000 Gallons - 6,000 B<br>(6-1,000 bbl Ta | BLS                                       | Drill Water<br>Liquid Mud                 | 875 GPM @ 200 TDH<br>1,000 GPM @ 200 TDH |  |
| Dry Bulk                                         |                                                                                | 6,000 CF (5-1,200 cu ft ta                                                |                                           |                                           | 1,000 CF/hr                              |  |
| Potable Water<br>Deck Load                       |                                                                                | 45,000 Gallons -1,071 B<br>145                                            |                                           | _oad Rating                               | 1,024 lbs/c2                             |  |
|                                                  |                                                                                |                                                                           |                                           |                                           |                                          |  |